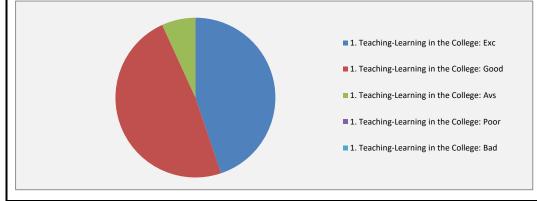

## Students' Feedback [2019-20]

Total No of Students in the Session 495 : No of Responses: 308 Feed back taken from: 62.22 % of the students

| Questions       | 1. Te | eaching- | Learning | Total % of responces |      |        |  |  |
|-----------------|-------|----------|----------|----------------------|------|--------|--|--|
| Multiple choice | Exc   | Good     | Avs      | Poor                 | Bad  |        |  |  |
| Answered        | 138   | 149      | 21       | 0                    | 0    | 308    |  |  |
| % of responces  | 44.81 | 48.38    | 6.82     | 0.00                 | 0.00 | 100.00 |  |  |