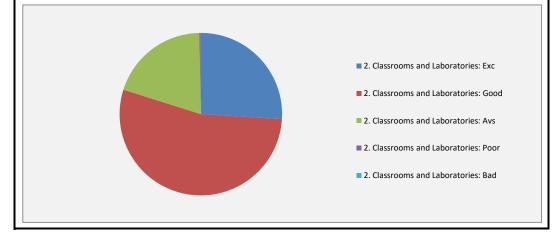

| Questions       | 2.    | Classroo | oms and I | Total % of responces |      |                      |
|-----------------|-------|----------|-----------|----------------------|------|----------------------|
| Multiple choice | Exc   | Good     | Avs       | Poor                 | Bad  | Total % of responces |
| Answered        | 80    | 166      | 61        | 1                    | 0    | 308                  |
| % of responces  | 25.97 | 53.90    | 19.81     | 0.32                 | 0.00 | 100.00               |