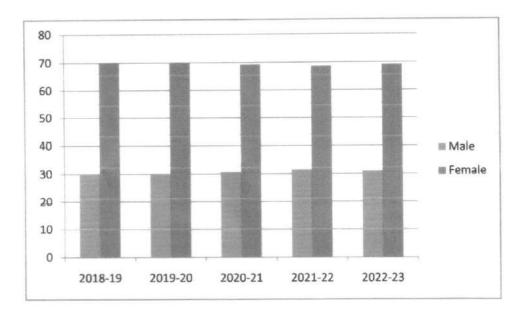

#### · Analysis of Gender Balance among Students:

Gender Balance in students' enrolment in various courses offered by Azad Hind Fouz Smriti Mahavidyalaya, are listed below:

| Session | Male | Female | Total | Male (%) | Female (%) |
|---------|------|--------|-------|----------|------------|
| 2018-19 | 357  | 835    | 1192  | 29.95    | 70.05      |
| 2019-20 | 441  | 1022   | 1463  | 30.15    | 69.85      |
| 2020-21 | 542  | 1222   | 1764  | 30.73    | 69.27      |
| 2021-22 | 623  | 1357   | 1980  | 31.47    | 68.53      |
| 2022-23 | 429  | 956    | 1385  | 30.97    | 69.03      |

The above figures represent the comparative analysis of enrolment of students at Under-Graduate level in the Departments of English, Bengali, History, Geography, Education, Commerce, Political Science, Philosophy, Sanskrit, and Economics under Calcutta University for the last five years i.e. academic sessions 2018-19 to 2022-23. The result is encouraging as the enrolment of female students shows increase in higher education on a yearly basis and the enrolment scenario is dominated by female as well. This vividly gives the idea that girls are not lagging behind when compared to boys in enrolment.