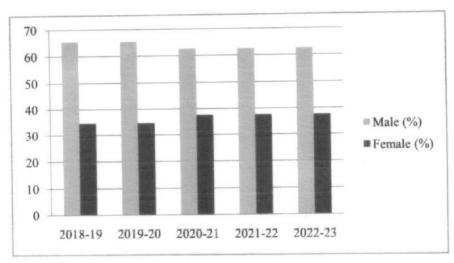

#### · Analysis of Gender Balance among Teaching and Non-Teaching staff:

Gender balances among the teaching and non-teaching staff appointed to various academic and non-academic (administrative & office) posts in Azad Hind Fouz Smriti Mahavidyalaya, are given below:

| Session | Male | Female | Total | Male (%) | Female (%) |
|---------|------|--------|-------|----------|------------|
| 2018-19 | 17   | 9      | 26    | 65.38    | 34.61      |
| 2019-20 | 17   | 9      | 26    | 65.38    | 34.61      |
| 2020-21 | 15   | 9      | 24    | 62.5     | 37.5       |
| 2021-22 | 15   | 9      | 24    | 62.5     | 37.5       |
| 2022-23 | 15   | 9      | 24    | 62.5     | 37.5       |

The total number of male teaching staff is nearly double the female teaching staff.