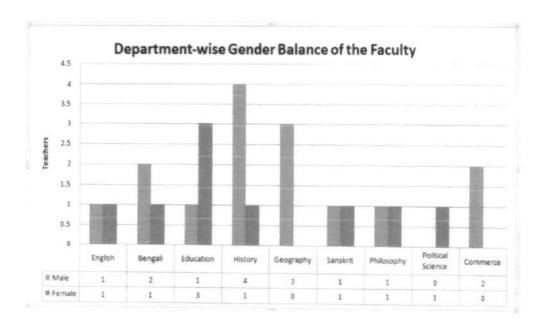

Given data and figures show the gender disparity in the different Cells and Sub-Committees of Azad Hind Fouz Smriti Mahavidyalaya.

 Gender Balance among the faculty presents a better picture in some of the Academic Departments:

| Departments       | Male | Female | Total | Male (%) | Female (%) |
|-------------------|------|--------|-------|----------|------------|
| English           | 1    | 1      | 2     | 50       | 50         |
| Bengali           | 2    | 1      | 3     | 67       | 33         |
| Education         | 1    | 3      | 4     | 25       | 75         |
| History           | 4    | 1      | 5     | 80       | 20         |
| Geography         | 3    | 0      | 3     | 100      | 0          |
| Sanskrit          | 1    | 1      | 2     | 50       | 50         |
| Philosophy        | 1    | 1      | 2     | 50       | 50         |
| Political Science | 0    | 1      | 1     | 0        | 100        |
| Commerce          | 2    | 0      | 2     | 100      | 0          |