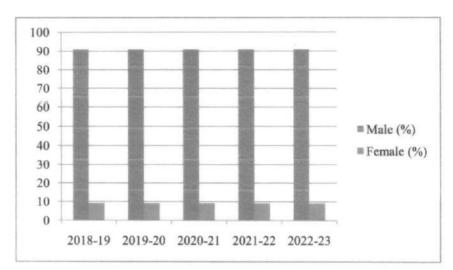

#### Gender Balance in Azad Hind Fouz Smriti Mahavidyalaya Governing Body:

| Session | Male | Female | Total | Male (%) | Female (%) |
|---------|------|--------|-------|----------|------------|
| 2018-19 | 10   | 1      | 11    | 90.90    | 9.09       |
| 2019-20 | 10   | 1      | 11    | 90.90    | 9.09       |
| 2020-21 | 10   | 1      | 11    | 90.90    | 9.09       |
| 2021-22 | 10   | 1      | 11    | 90.90    | 9.09       |
| 2022-23 | 10   | 1      | 11    | 90.90    | 9.09       |

Given data and figures show the gender disparity in the Governing Body of Azad Hind Fouz Smriti Mahavidyalaya which is the highest administrative body of the College. However, the minor female representation is not a policy of the College. The composition of the College Governing Body is decided partly by the State Government and partly it is determined by Election amongst Teaching and Non-teaching staff.