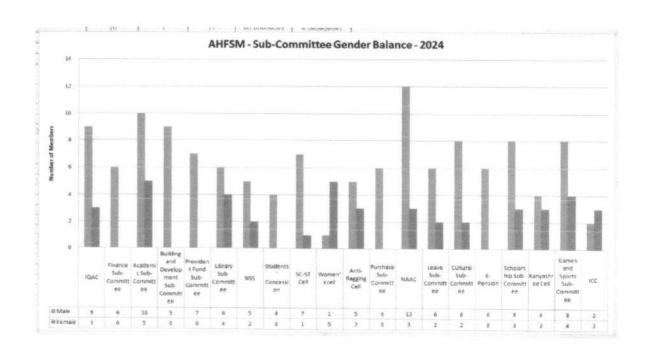

## Gender Balance in Cells and Sub-Committees of Azad Hind Fouz Smriti Mahavidyalaya:

| Cells and Committees                       | Male | Female | Total | Male (%) | Female (%) |
|--------------------------------------------|------|--------|-------|----------|------------|
| IQAC                                       | 9    | 3      | 12    | 75       | 25         |
| Finance Sub-Committee                      | 6    | 0      | 6     | 100      | 0          |
| Academic Sub-Committee                     | 10   | 5      | 15    | 67       | 33         |
| Building and Development Sub-<br>Committee | 9    | 0      | 9     | 100      | 0          |
| Provident Fund Sub-Committee               | 7    | 0      | 7     | 100      | 0          |
| Library Sub-Committee                      | 6    | 4      | 10    | 60       | 40         |
| NSS Sub-Committee                          | 5    | 2      | 7     | 71       | 29         |

| Students' Concession           | 4  | 0 | 4  | 100 | 0  |
|--------------------------------|----|---|----|-----|----|
| SC-ST Cell                     | 7  | 1 | 8  | 88  | 13 |
| Women's Cell                   | 1  | 5 | 6  | 17  | 83 |
| Anti-Ragging Cell              | 5  | 3 | 8  | 63  | 38 |
| Purchase Sub-Committee         | 6  | 0 | 6  | 100 | 0  |
| NAAC Sub-Committee             | 12 | 3 | 15 | 80  | 20 |
| Leave Sub-Committee            | 6  | 2 | 8  | 75  | 25 |
| Cultural Sub-Committee         | 8  | 2 | 10 | 80  | 20 |
| E-Pension Sub-Committee        | 6  | 0 | 6  | 100 | 0  |
| Scholarship Sub-Committee      | 8  | 3 | 11 | 73  | 27 |
| Kanyashree Čell                | 4  | 3 | 7  | 57  | 43 |
| Games and Sports Sub-Committee | 8  | 4 | 12 | 67  | 33 |
| ICC                            | 2  | 3 | 5  | 40  | 60 |

Given data and figures show the gender disparity in the different Cells and Sub-Committees of Azad Hind Fouz Smriti Mahavidyalaya.

 Gender Balance among the faculty presents a better picture in some of the Academic Departments: