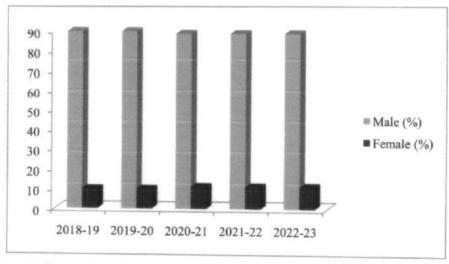

## Gender Balance in Non-Teaching staff of Azad Hind Fouz Smriti Mahavidyalaya:

| Session | Male | Female | Total | Male (%) | Female (%) |
|---------|------|--------|-------|----------|------------|
| 2018-19 | 9    | 1      | 10    | 90       | 10         |
| 2019-20 | 9    | 1      | 10    | 90       | 10         |
| 2020-21 | 8    | 1      | 9     | 88.88    | 11.11      |
| 2021-22 | 8    | 1      | 9     | 88.88    | 11.11      |
| 2022-23 | 8    | 1      | 9     | 88.88    | 11.11      |

Here also, the total number of male non-teaching staff is overwhelmingly more than female non-teaching staff.